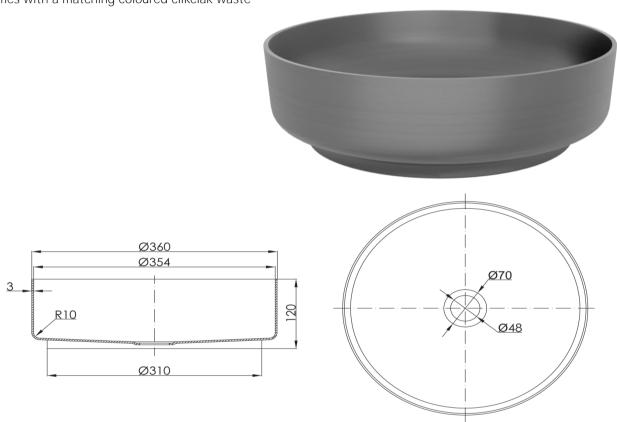

### WD1500GM

Verotti Stainless Basin 360 x 120mm Gun Metal

Our Verotti basin collection are made from stainless steel with a seamless pressed finish in either gun metal, brushed gold or brushed stainless. Precious metals in the bathroom for designer luxury.

Verotti stainless steel basin in a gun metal finish 360mm diameter x 120mm high Made from stainless steel with a seamless pressed finish Comes with a matching coloured clikclak waste