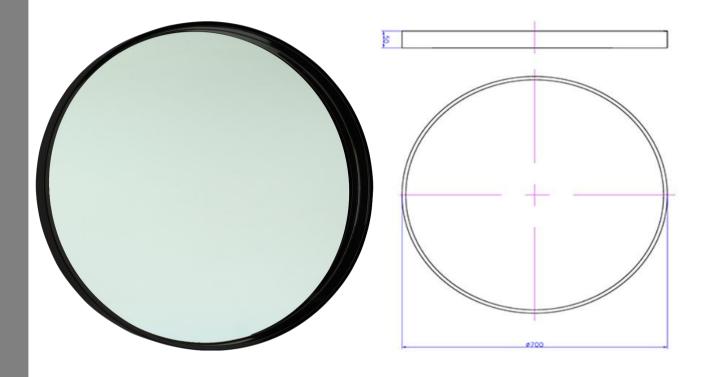

## 700mm Round Mirror

### WD2904MBL iStone 700mm Round Mirror Matte Black

iStone round mirror in a painted matte black frame

The frame is made from solid surface engineered stone 700mm in diameter