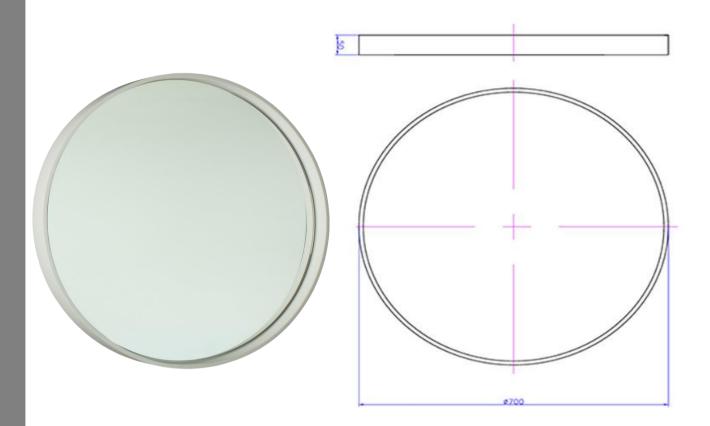

## 700mm Round Mirror

WD2904MW iStone 700mm Round Mirror Matte White

iStone round mirror in a painted matte white frame

The frame is made from solid surface engineered stone 700mm in diameter