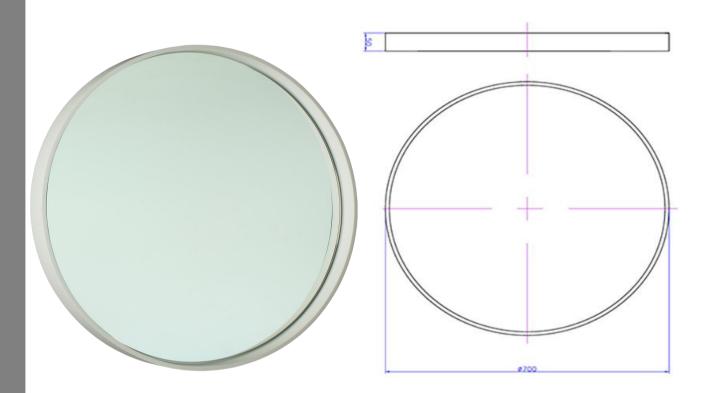

## WD2904WH

iStone 700mm Round Mirror Gloss White

iStone round mirror in a painted gloss white frame

The frame is made from solid surface engineered stone 700mm in diameter