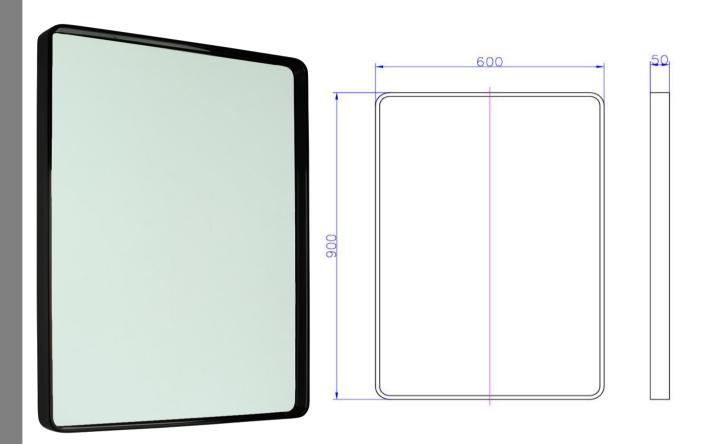

## WD2908F1MBL

iStone 600 x 900mm Square Mirror Matte Black

iStone rectangle mirror in a painted matte black frame

Made from solid surface engineered stone 600mm x 900mm x 50mm