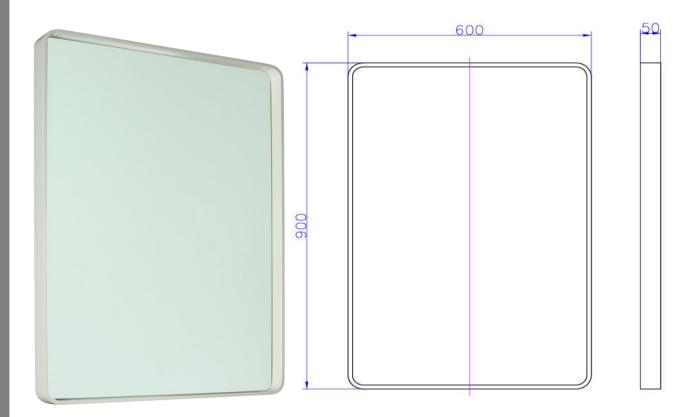

## WD2908F1WH

iStone 600 x 900mm Square Mirror Gloss White

iStone rectangle mirror with a gel coating to give the frame a gloss white finish

Made from solid surface engineered stone 600mm x 900mm x 50mm