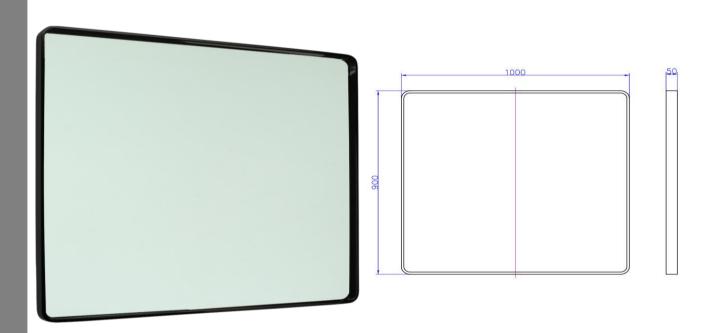

## WD2908F2MBL

iStone 900 x 1000mm Square Mirror Matte Black

iStone rectangle mirror in a painted matte black frame

The frame is made from solid surface engineered stone  $900 \times 1000 \times 50 \text{mm}$ 