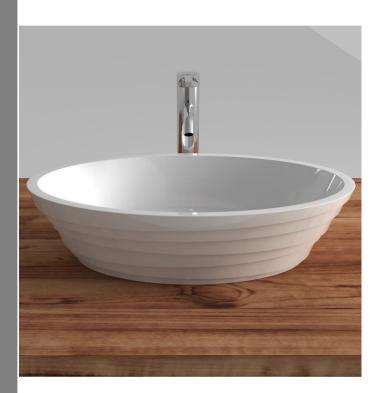

## WD38191WH

iStone Counter Top Basin Hoop 600 x 400 x 160mm Gloss White

iStone counter top basin hoop model in gloss white  $600 \times 400 \times 160 \text{mm}$ 

Made from a solid homogeneous composite material which is dimensionally accurate, inert, non toxic, durable and repairable.