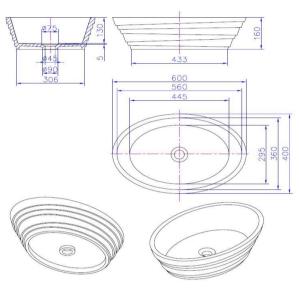

## WD38191WH

iStone Counter Top Basin Hoop 600 x 400 x 160mm Gloss White

iStone counter top basin hoop model in gloss white  $600 \times 400 \times 160 \text{mm}$ 

Made from a solid homogeneous composite material which is dimensionally accurate, inert, non toxic, durable and repairable.