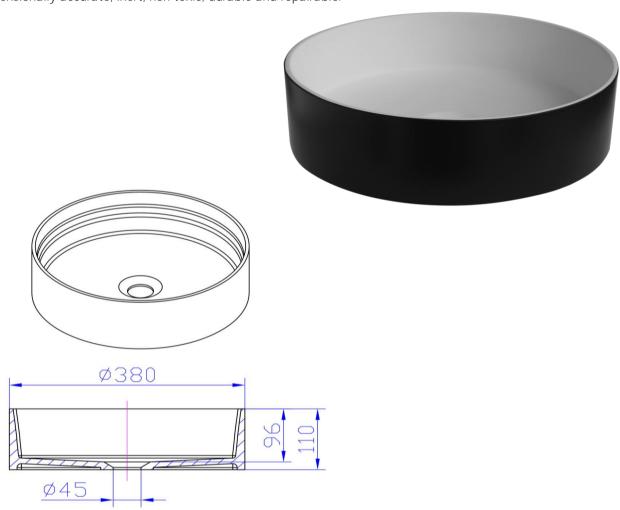

#### WD38334BL

iStone Round Basin 380 x 110mm Matte Black & White

### 380mm diameter x 110mm high

Made from a solid homogeneous composite material which is dimensionally accurate, inert, non toxic, durable and repairable.