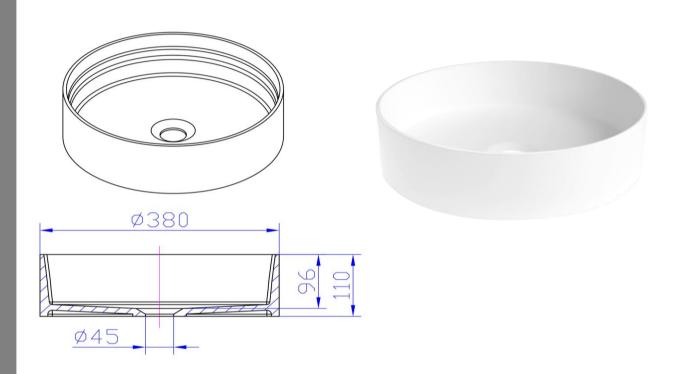

## WD38334MW

iStone Round Basin 380 x 110mm Matte White

380mm diameter x 110mm high

Made from a solid homogeneous composite material which is dimensionally accurate, inert, non toxic, durable and repairable.