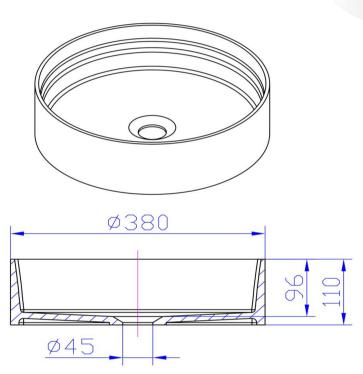

## WD38334WH

iStone Round Basin 380 x 110mm Gloss White

380mm diameter x 110mm high

Made from a solid homogeneous composite material (finished with a thick glossy layer of gel coat) which is dimensionally accurate, inert, non toxic, durable and repairable.