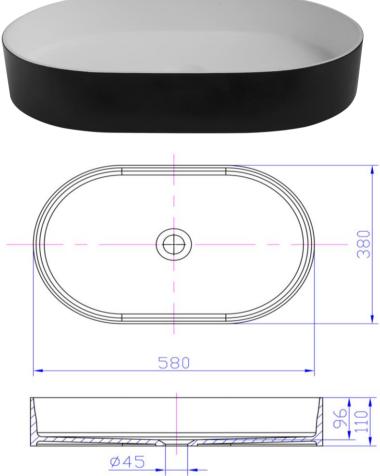

## iStone Oval Basin

WD38335BL iStone Oval Basin 580 x 380 x 110mm Matte Black & White 580mm wide x 380mm deep x 110mm high

Made from a solid homogeneous composite material which is dimensionally accurate, inert, non toxic, durable and repairable. Note: Clikclak wastes are sold separately