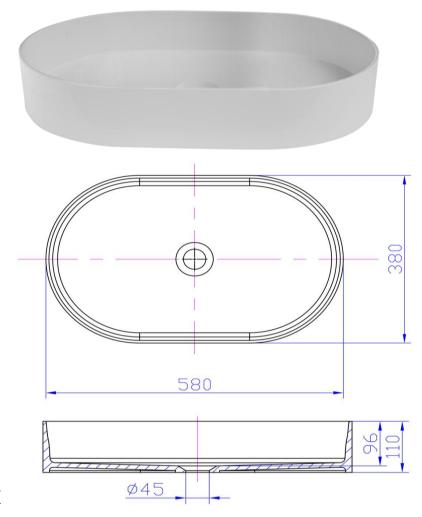

## WD38335WH

iStone Oval Basin 580 x 380 x 110mm Gloss White

580mm wide x 380mm deep x 110mm high Made from a solid homogeneous composite material (finished with a thick glossy layer of gel coat) which is dimensionally accurate, inert, non toxic, durable and repairable. Note: Clikclak wastes are sold separately