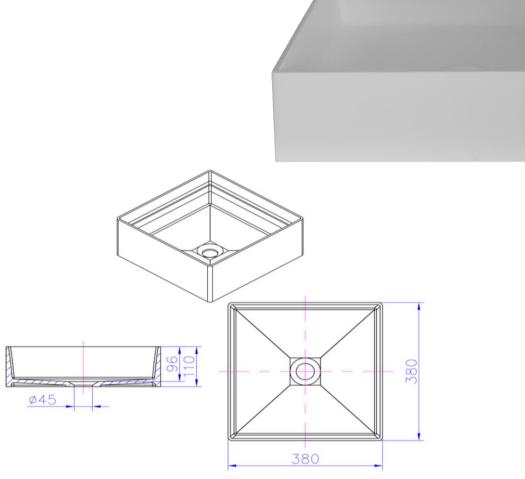

# iStone Square Basin

#### WD38336WH

iStone Square Basin 380 x 380 x 110mm Gloss White

380mm wide x 380mm deep x 110mm high Made from a solid homogeneous composite material (finished with a thick glossy layer of gel coat) which is dimensionally accurate, inert, non toxic, durable and repairable.