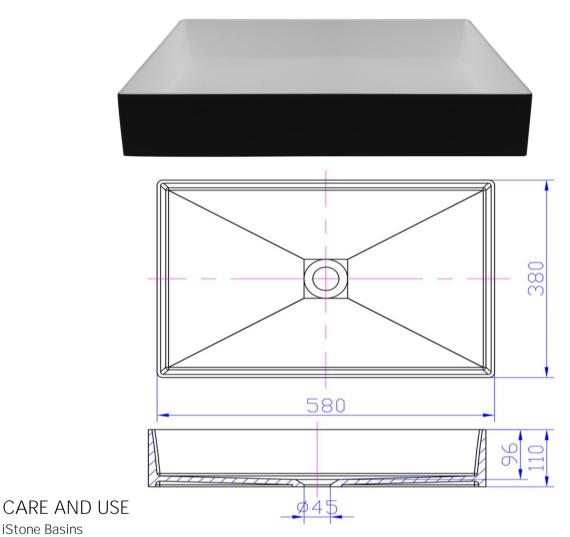

## WD38337BL

iStone Rectangle Basin 580 x 380 x 110mm Matte Black & White

580mm wide x 380mm deep x 110mm high

Made from a solid homogeneous composite material which is dimensionally accurate, inert, non toxic, durable and repairable.