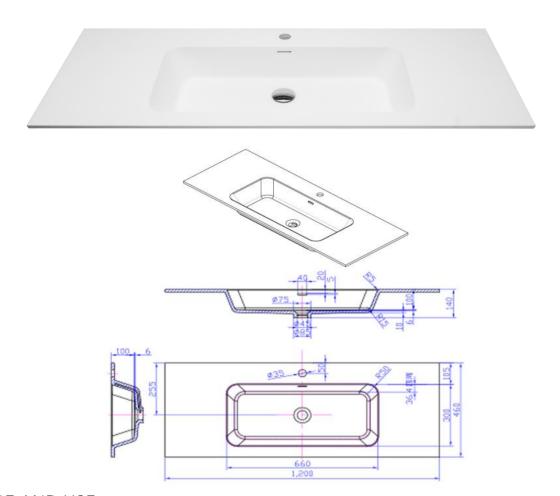

### WD38405MWA

iStone 1200 x 460mm Anita Top (Not Drilled) Matte White

#### Not drilled

1200mm wide x 460mm deep x 12mm thick Made from a solid homogeneous composite material which is dimensionally accurate, inert, non toxic, durable and repairable