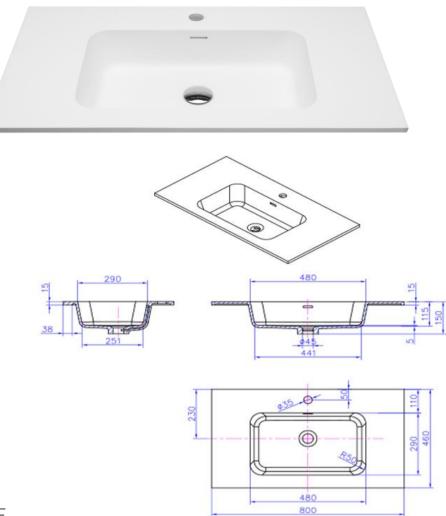

## iStone Anita Stone Top (Drilled)

WD38410MW iStone 800 x 460mm Anita Top (Drilled) Matte White

Single tap hole (un-drilled tap hole available on request) 800mm wide x 460mm deep x 12mm thick Made from a solid homogeneous composite material which is dimensionally accurate, inert, non toxic, durable and repairable.