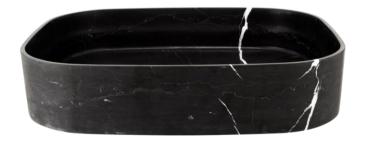

## WD38438BMB

iStone Soft Square Basin 480 x 380 x 110mm Black Marble Basin

400mm diameter x 130mm high

Carved from a solid marble stone which is dimensionally accurate, non toxic and durable.

The beauty of marble products is that they have been formed over a million years. Originally beginning life as limestone, after being subjected to extreme pressure and temperatures, it recrystallizes to form marble with intricate patterns and colourations. Because marble is a natural product it is therefore subject to colour variations, crystallization marks and surface variations. This is part of the natural beauty of the stone. Note: Clikclak wastes are sold separately