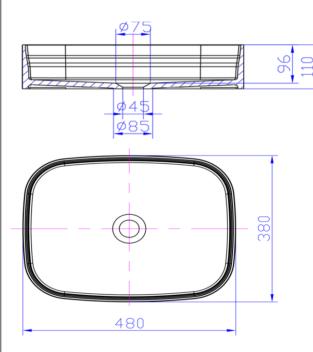

## WD38438BMB

iStone Soft Square Basin 480 x 380 x 110mm Black Marble Basin

400mm diameter x 130mm high

Carved from a solid marble stone which is dimensionally accurate, non toxic and durable.

The beauty of marble products is that they have been formed over a million years. Originally beginning life as limestone, after being subjected to extreme pressure and temperatures, it recrystallizes to form marble with intricate patterns and colourations. Because marble is a natural product it is therefore subject to colour variations, crystallization marks and surface variations. This is part of the natural beauty of the stone. Note: Clikclak wastes are sold separately