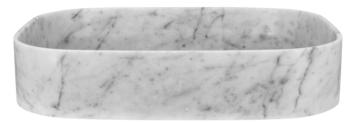

## WD38438MB

iStone Soft Square Basin 480 x 380 x 110mm Marble Basin

480mm x 380mm x 110mm high

Carved from a solid marble stone which is dimensionally accurate, non toxic and durable.

The beauty of marble products is that they have been formed over a million years. Originally beginning life as limestone, after being subjected to extreme pressure and temperatures, it recrystallizes to form marble with intricate patterns and colourations. Because marble is a natural product it is therefore subject to colour variations, crystallization marks and surface variations. This is part of the natural beauty of the stone. Note: Clikclak wastes are sold separately