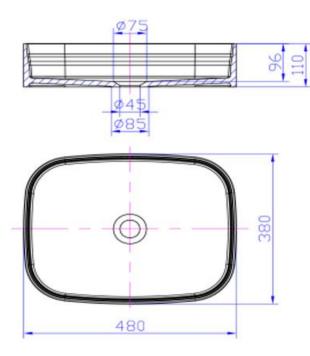

## WD38438MB

iStone Soft Square Basin 480 x 380 x 110mm Marble Basin

480mm x 380mm x 110mm high

Carved from a solid marble stone which is dimensionally accurate, non toxic and durable.

The beauty of marble products is that they have been formed over a million years. Originally beginning life as limestone, after being subjected to extreme pressure and temperatures, it recrystallizes to form marble with intricate patterns and colourations. Because marble is a natural product it is therefore subject to colour variations, crystallization marks and surface variations. This is part of the natural beauty of the stone. Note: Clikclak wastes are sold separately