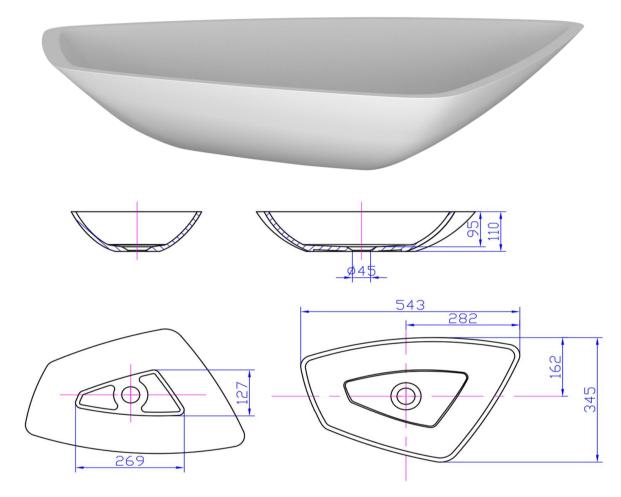

# Specifications

WD38454MW iStone Forme Basin 540 x 340 x 110mm Matte White

Forme basin in solid surface with a matte white finish 540mm x 340mm x 110mm Note: Clikclak wastes are sold separately