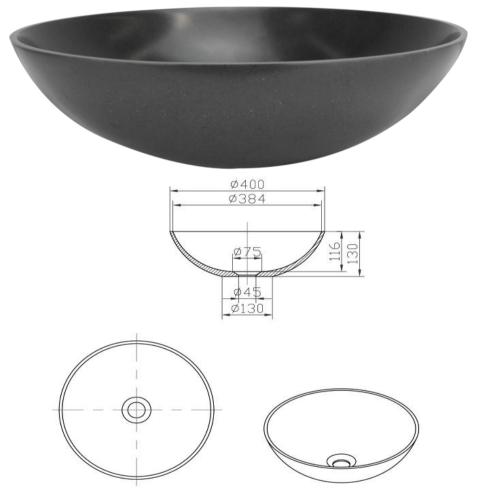

## WD38499CO

iStone Round Basin 400 x 130mm Carbon Quartz

400mm diameter x 130mm high

Made from a solid homogeneous composite material which is dimensionally accurate, inert, non toxic, durable and repairable.

Note: Clikclak wastes are sold separately