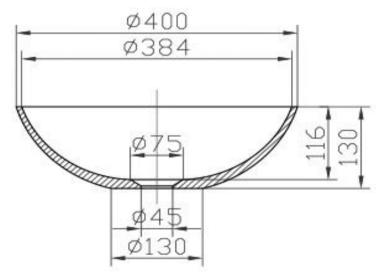

## WD38499MB iStone Round Basin 400 x 130mm Natural Marble

Natural Marble Stone basin 400mm diameter x 130mm high Note: As marble is a natural stone, there may be slight variations in each individual basin's appearance