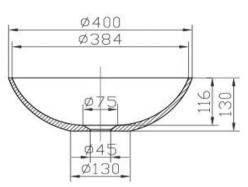

## WD38499MG

iStone Round Basin 400 x 130mm Metallic Gold

iStone round basin with metallic gold outside edge with matte white inner 400mm diameter x 130mm high Note: Clikclak wastes are sold separately