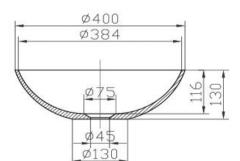

## WD38499MS

iStone Round Basin 400 x 130mm Metallic Silver

iStone Metallic round basin with metallic silver outside edge and matte white inner 400mm diameter x 130mm high Note: Clikclak wastes are sold separately