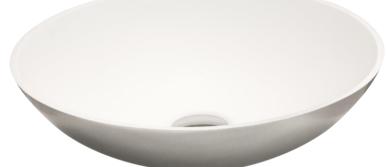

## WD38499MS

iStone Round Basin 400 x 130mm Metallic Silver

iStone Metallic round basin with metallic silver outside edge and matte white inner 400mm diameter x 130mm high Note: Clikclak wastes are sold separately