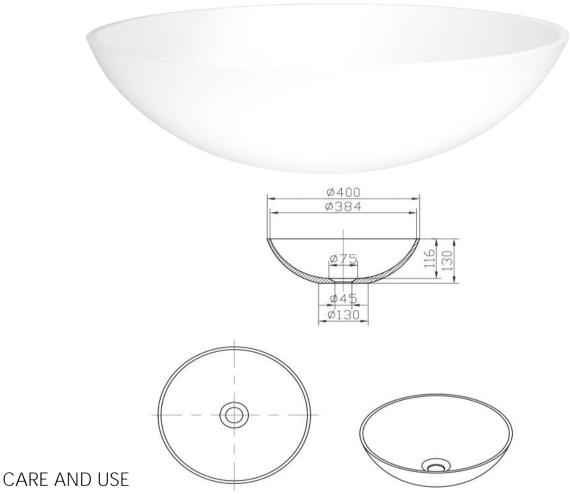

## WD38499MW

iStone Round Basin 400 x 130mm Matte White

iStone matte white round basin 400mm diameter x 130mm high

Made from a solid homogeneous composite material which is dimensionally accurate, inert, non toxic, durable and repairable.