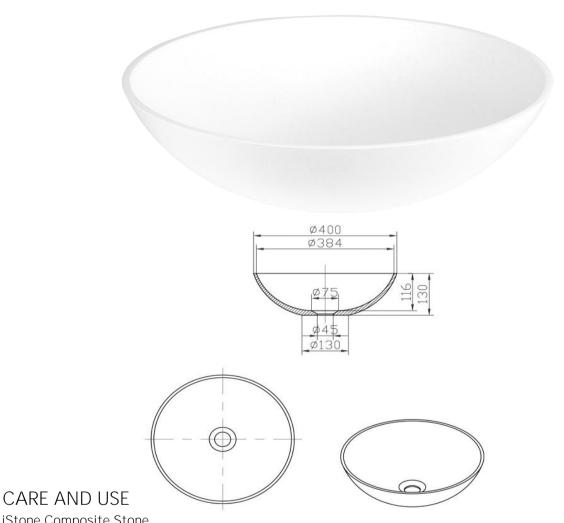

## WD38499SQ

iStone Round Basin 400 x 130mm Snow Quartz

iStone snow quartz round basin 400mm diameter x 130mm high

Made from a solid homogeneous composite material which is dimensionally accurate, inert, non toxic, durable and repairable.