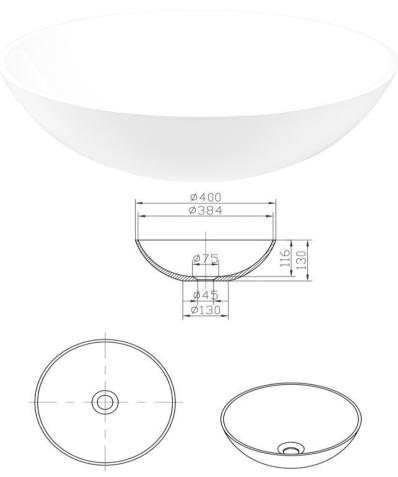

## iStone Round Basin

WD38499WH iStone Round Basin 400 x 130mm Gloss White

iStone gloss white round basin 400mm diameter x 130mm high Made from a solid homogeneous composite material which is dimensionally accurate, inert, non toxic, durable and repairable. Note: Clikclak wastes are sold separately