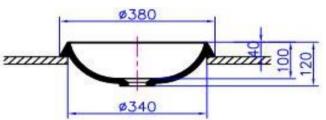

## WD38501WH

iStone Counter Top Basin Recessed 380 x 120mm Gloss White

iStone counter top basin recessed gloss white 380mm diameter x 120mm high

Made from a solid homogeneous composite material which is dimensionally accurate, inert, non toxic, durable and repairable.