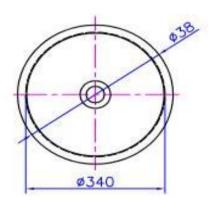

## WD38501WH

iStone Counter Top Basin Recessed 380 x 120mm Gloss White

iStone counter top basin recessed gloss white 380mm diameter x 120mm high

Made from a solid homogeneous composite material which is dimensionally accurate, inert, non toxic, durable and repairable.

Note: Clikclak wastes are sold separately