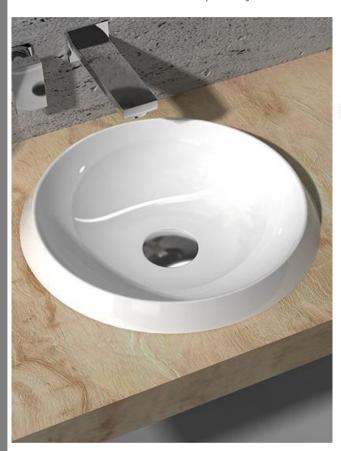

## WD38501WH

iStone Counter Top Basin Recessed 380 x 120mm Gloss White

iStone counter top basin recessed gloss white 380mm diameter x 120mm high

Made from a solid homogeneous composite material which is dimensionally accurate, inert, non toxic, durable and repairable.