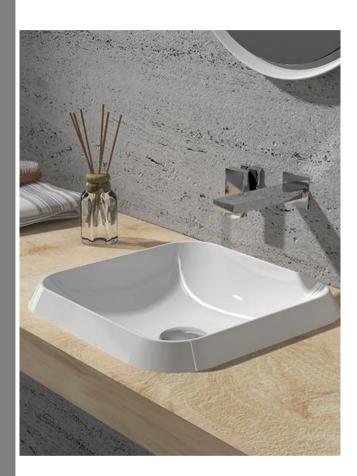

## WD38502WH

iStone Counter Top Basin Recessed 380 x 380 x 120mm Gloss White

iStone gloss white round recessed basin 380mm diameter x 120mm high

Made from a solid homogeneous composite material which is dimensionally accurate, inert, non toxic, durable and repairable.