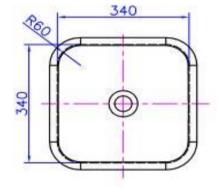

## WD38502WH

iStone Counter Top Basin Recessed 380 x 380 x 120mm Gloss White

iStone gloss white round recessed basin 380mm diameter x 120mm high

Made from a solid homogeneous composite material which is dimensionally accurate, inert, non toxic, durable and repairable.