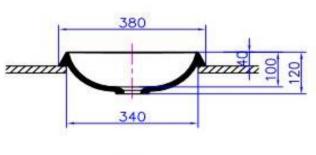

## WD38502WH

iStone Counter Top Basin Recessed 380 x 380 x 120mm Gloss White

iStone gloss white round recessed basin 380mm diameter x 120mm high

Made from a solid homogeneous composite material which is dimensionally accurate, inert, non toxic, durable and repairable.