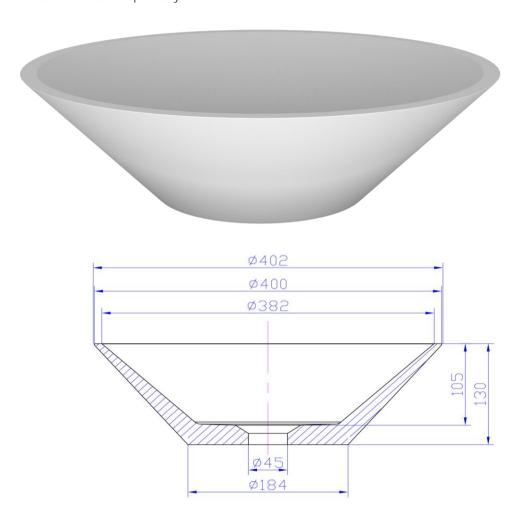

## WD38523MW

iStone Caesar Basin 400 x 130mm Matte White

Caesar basin in solid surface with a matte white finish 400mm diameter  $\bf x$  130mm high

Note: Clikclak wastes are sold separately