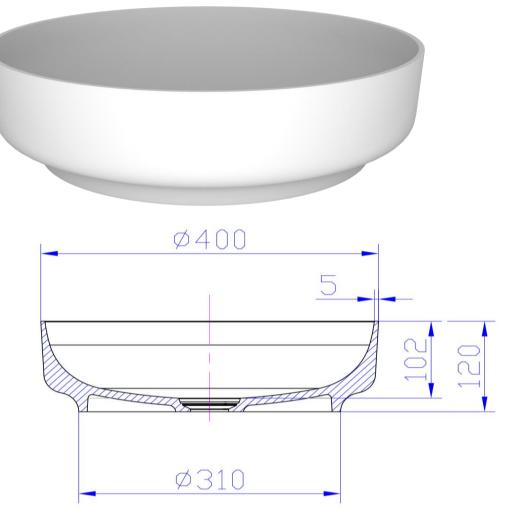

# Specifications

Rounde basin in solid surface with a matte white finish 400mm diameter x 120mm Note: Clikclak wastes are sold separately