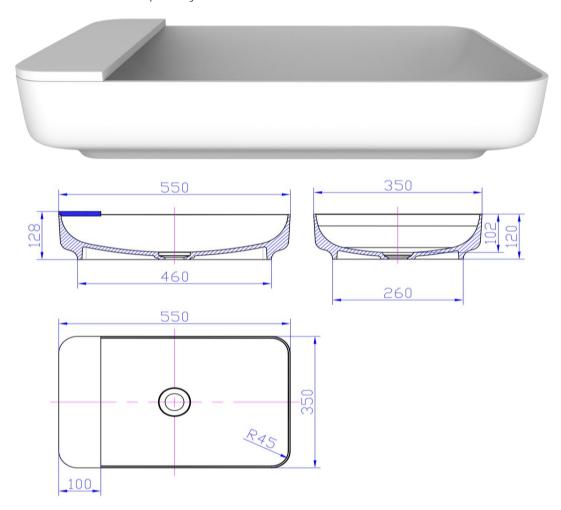

## WD38578MWT

iStone Carre Basin 550 x 350 x 120mm (With Tray) Matte White

Carre basin in solid surface with a matte white finish 550mm x 350mm x 120mm

Includes a removable storage tray

Note: Clikclak wastes are sold separately