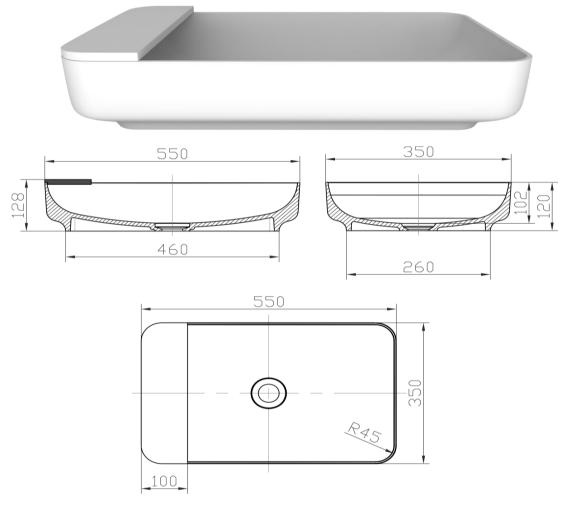

## WD38578WHT

iStone Carre Basin 550 350 x 120mm (With Tray) Gloss White

Carre basin in solid surface with a gloss white finish

550mm x 350mm x 120mm

Includes a removable storage tray

Note: Clikclak wastes are sold separately