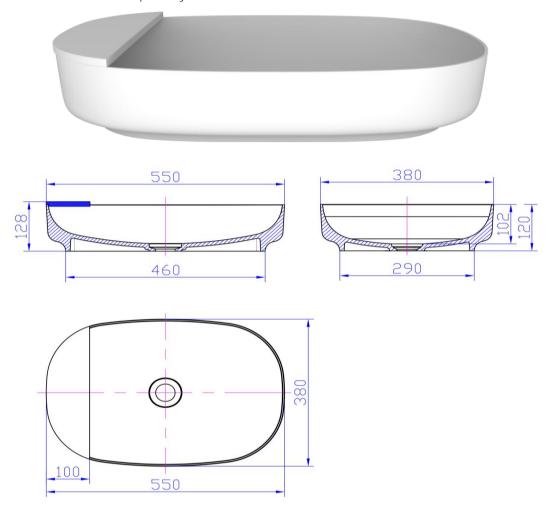

## WD38579MWT

iStone Ovale Basin 550 x 380 x 120mm (With Tray) Matte White

Ovale basin in solid surface with a matte white finish 550mm x 380mm x 120mm

Includes a removable storage tray

Note: Clikclak wastes are sold separately