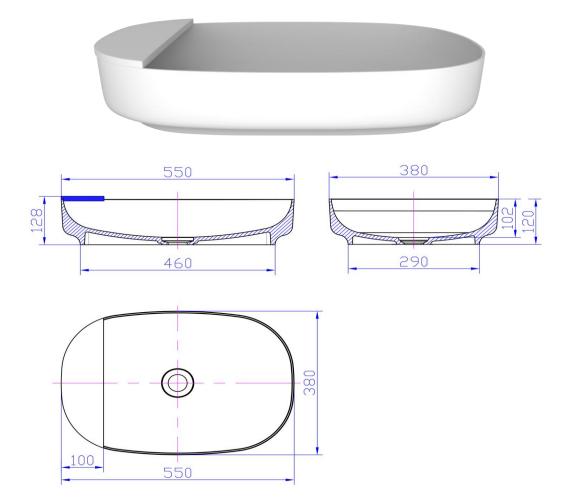

### WD38579WHT iStone Ovale Basin 550mm (With Tray)

Ovale basin in solid surface with a gloss white finish 550mm x 380mm x 120mm Includes a removable storage tray

Please note that clik clak wastes are sold seperately