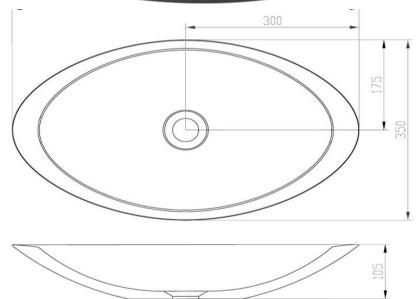

## iStone Oval Basin

iStone carbon quartz oval basin 600mm wide x 105mm high x 350mm deep Made from a solid homogeneous composite material which is dimensionally accurate, inert, non toxic, durable and repairable. Note: Clikclak wastes are sold separately