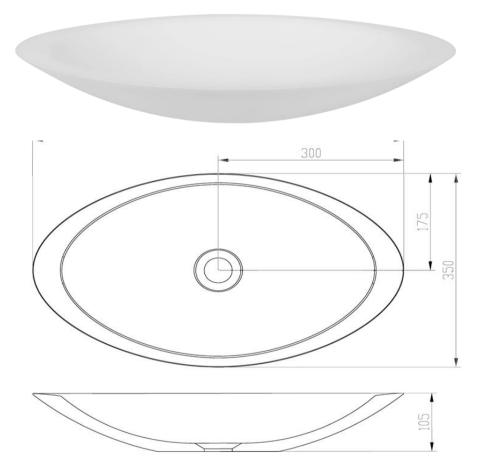

## iStone Oval Basin

iStone matte white oval basin 600mm wide x 105mm high x 350mm deep Made from a solid homogeneous composite material which is dimensionally accurate, inert, non toxic, durable and repairable. Note: Clikclak wastes are sold separately