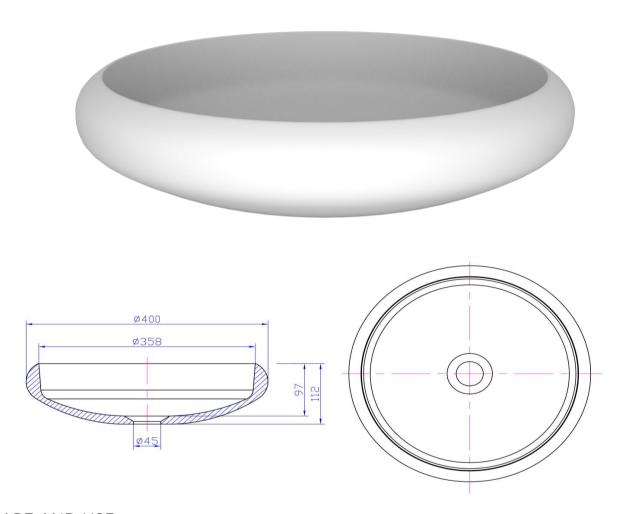

## WD38587MW

iStone Flotte Basin 400 x 110mm Matte White

Flotte basin in solid surface with a matte white finish 400mm diameter x 110mm high

Note: Clikclak wastes are sold separately