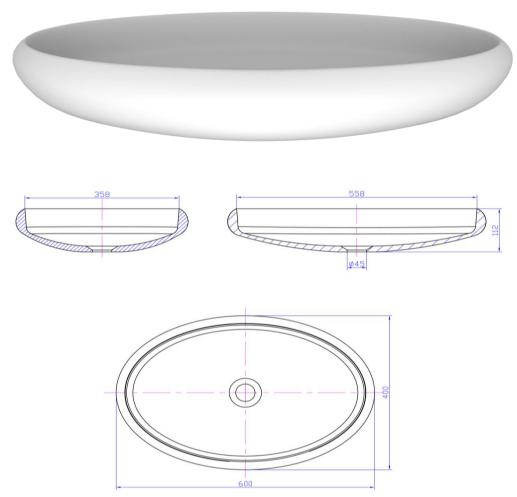

## WD38588MW

iStone Flotte Basin 600 x 400 x 120mm Matte White

Flotte basin in solid surface with a matte white finish 600mm x 400mm x 120mm  $\,$ 

Note: Clikclak wastes are sold separately