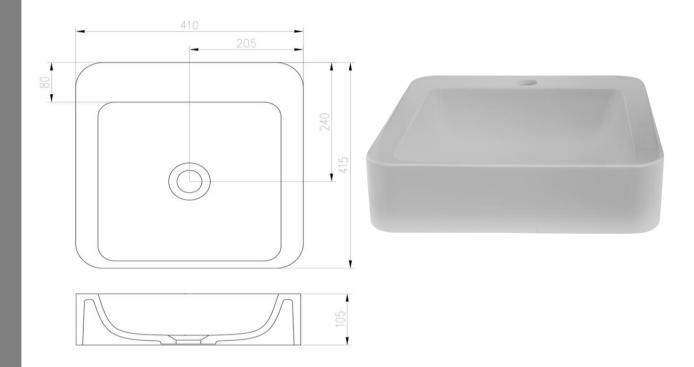

#### WD3861WH

iStone Soft Square Basin 410 x 415 x 105mm Gloss White

iStone gloss white soft square basin with a single tap hole. 410mm wide x 415mm deep x 105mm high

Made from a solid homogeneous composite material (finished with a thick glossy layer of gel coat) which is dimensionally accurate, inert, non toxic, durable and repairable.