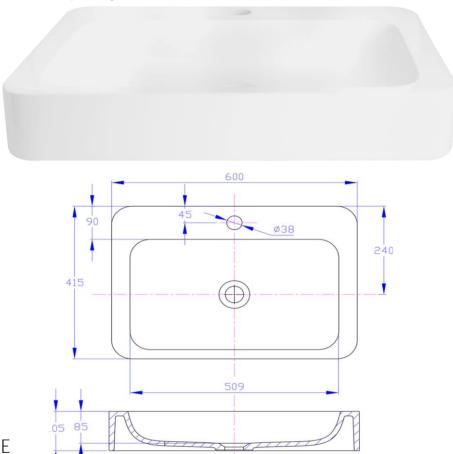

## WD3862WH

iStone Soft Rectangle Basin 600 x 415 x 105mm Gloss White

iStone gloss white soft rectangle basin with a single tap hole (undrilled tap hole available on request)
600mm wide x 415mm deep x 105mm high

Made from a solid homogeneous composite material (finished with a thick glossy layer of gel coat) which is dimensionally accurate, inert, non toxic, durable and repairable.

Note: Clikclak wastes are sold separately