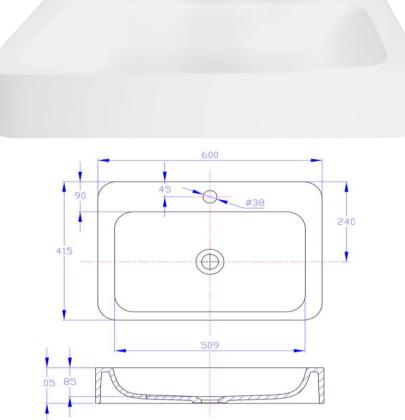

## iStone Soft Rectangle Basin (Not Tap Hole)

WD3862WHA iStone Soft Rectangle Basin 600 x 415 x 105mm (No Tap Hole) Gloss White iStone gloss white soft rectangle basin without a tap hole (drilled tap hole available on request) 600mm wide x 415mm deep x 105mm high