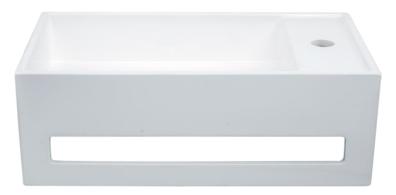

## **WD3877WH**

iStone WC Basin 500 x 300 x 200mm Gloss White

iStone gloss white wall mounted WC basin with a pre-drilled tap hole

500mm wide x 300mm deep x 200mm high

Made from a solid homogeneous composite material which is