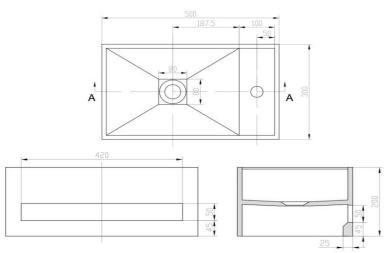

## **WD3877WH**

iStone WC Basin 500 x 300 x 200mm Gloss White

iStone gloss white wall mounted WC basin with a pre-drilled tap hole

500mm wide x 300mm deep x 200mm high

Made from a solid homogeneous composite material which is