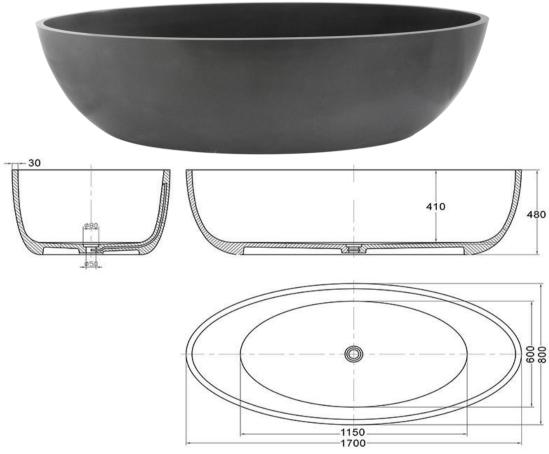

## WD6589CQ

Quila 1700mm Freestanding Bath Carbon Quartz

1700mm freestanding oval bath Cast stone resin in a carbon quartz finish Includes 'clikclak' overflow pop-up waste Bath capacity 270L Adjustable feet