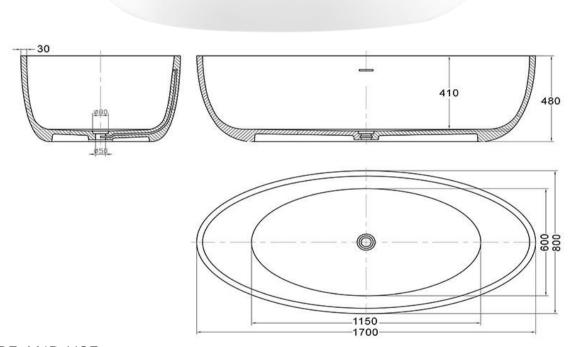

## Quila Freestanding Bath

## WD6589SO

Quila 1700mm Freestanding Bath Snow Quartz

1700mm freestanding oval bath Cast stone resin in a snow quartz finish Includes 'clikclak' overflow pop-up waste Bath capacity 270L Adjustable feet