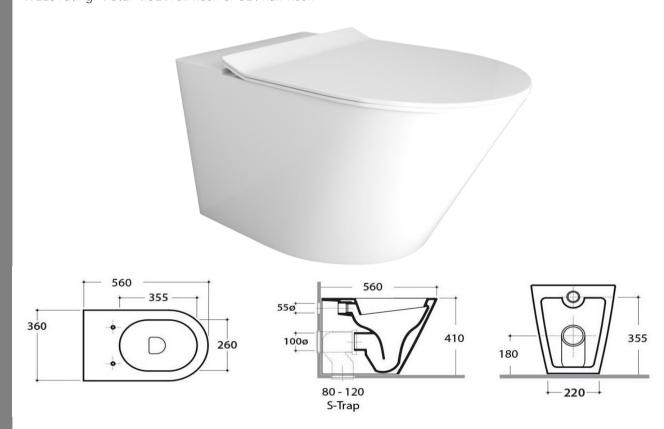

## Vivo Floor Mounted Pan with Slim Seat

## WDVV200RS

Vivo Floor Mounted Pan with Slim Seat (Rimless) Gloss White

The Vivo is a high quality floor mounting pan for use with concealed in-wall cisterns;

Slim profile soft close resin seat with a quick release stainless steel hinge

Rimless technology for increased flush velocity and excellent clearing capability

Steep sided unobstructed bowl

WELS rating: 4 Star 4.5L /full flush or 3L /half flush