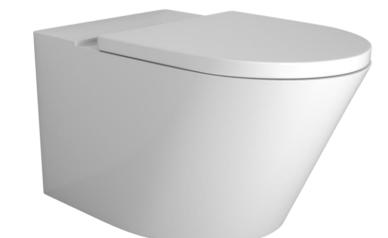

## WDVV200RT Vivo Floor Mounted Pan with Thick Seat (Rimless) Gloss White The Vivo is a high quality floor mounting pan for use with concealed in-wall cisterns; Thick profile soft close resin seat with a quick release stainless steel hinge Rimless technology for increased flush velocity and excellent

clearing capability

Steep sided unobstructed bowl

WELS rating: 4 star 4.5L/full flush or 3L/half flush