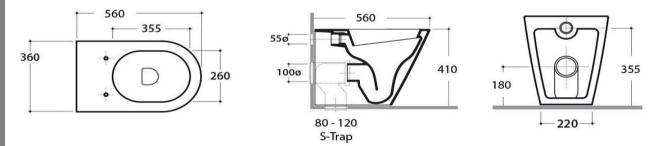

## WDVV200RT Vivo Floor Mounted Pan with Thick Seat (Rimless) Gloss White The Vivo is a high quality floor mounting pan for use with concealed in-wall cisterns; Thick profile soft close resin seat with a quick release stainless steel hinge Rimless technology for increased flush velocity and excellent

clearing capability

Steep sided unobstructed bowl

WELS rating: 4 star 4.5L/full flush or 3L/half flush