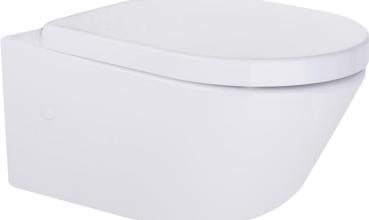

#### WDVV300RT

Vivo Verotti Wall Hung Pan with Thick Seat (Rimless)

The Vivo is a high quality wall hung pan for use with concealed inwall cisterns;

- Compact 530mm deep design
- Thick profile soft close resin seat with a quick release stainless steel hinge
- Rimless technology for increased flush velocity and excellent clearing capability
- Steep sided unobstructed bowl