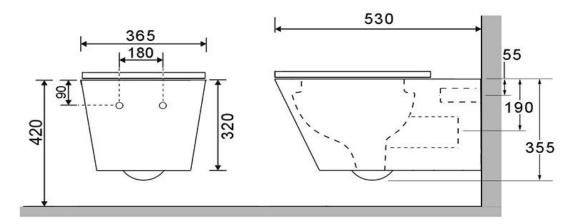

#### WDVV300RT

Vivo Verotti Wall Hung Pan with Thick Seat (Rimless)

The Vivo is a high quality wall hung pan for use with concealed inwall cisterns;

- Compact 530mm deep design
- Thick profile soft close resin seat with a quick release stainless steel hinge
- Rimless technology for increased flush velocity and excellent clearing capability
- Steep sided unobstructed bowl