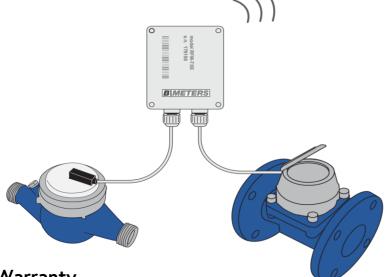

## Features

TXE Pulse meter converts a regular pulse meter to an 868MHz MBUS data transmitter for up to 2 pulse meters.