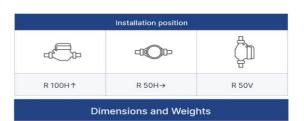

The meter can be installed according to what is indicated on the dial H: horizontal water flow V: vertical water flow

 $\uparrow$  = dial on top →= dial on the side

The meter can be installed with horizontal flow with the dial on the top, or on the side, or vertical with upwards or downwards flow. Horizontal installation with dial downward is prohibited.