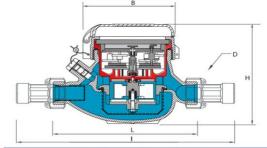

| Calibro - Size | DN<br>(in) | 25<br>(1") | 32<br>(1"1/4) | 40<br>(1"1/2) | 50<br>(2″) |
|----------------|------------|------------|---------------|---------------|------------|
| L              | mm         | 260        | 260           | 300           | 300        |
| I              | mm         | 360        | 380           | 440           | 460        |
| н              | mm         | 117        | 117           | 153           | 172        |
| В              | mm         | 104        | 104           | 126           | 160        |
| D              | in         | 1"1/4      | 1"1/2         | 2"            | 2"1/2      |
| Pesi<br>Weight | Kg         | 2,09       | 2,18          | 4,38          | 4,46-9,40  |